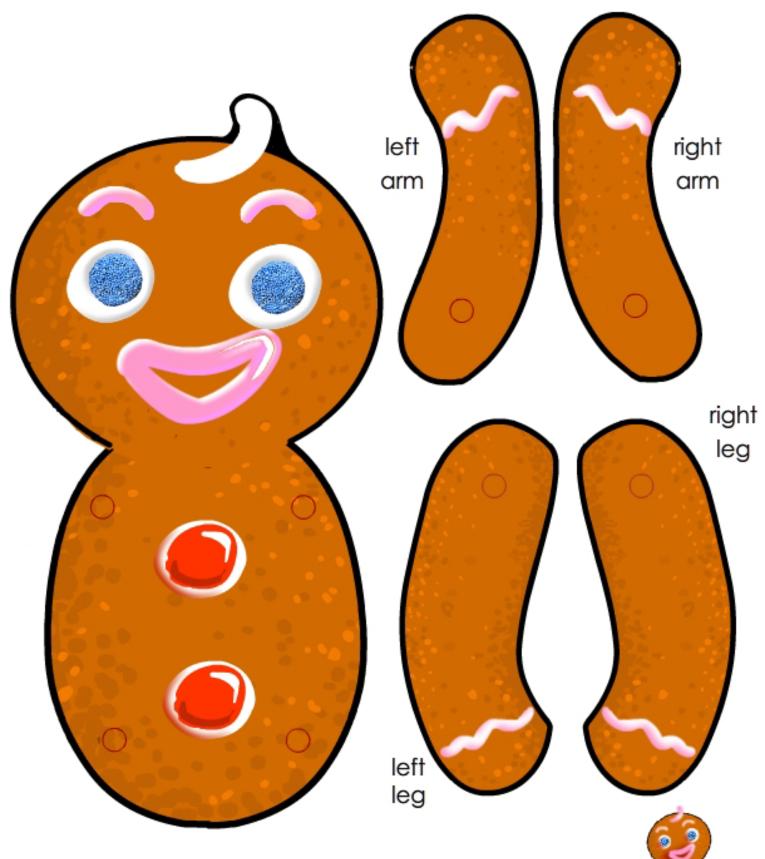

## GINGERBREAD MAN

Paste printed sheet on to card and when dry, cut out shapes around heavy black lines. Punch holes in brown circles and use paper fasteners to join it all together.