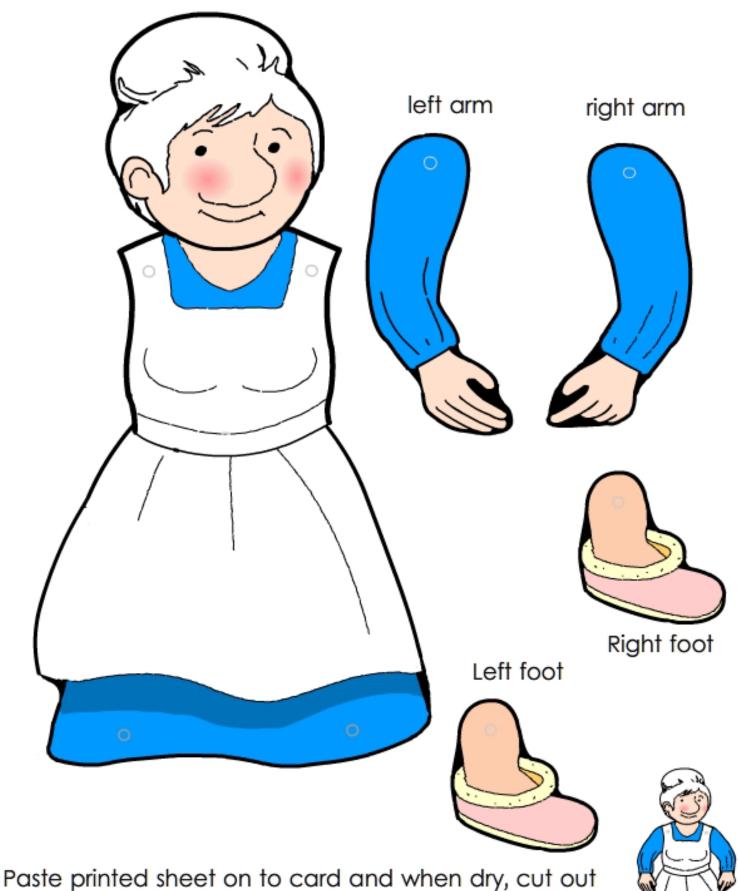

## OLD WOMAN

Paste printed sheet on to card and when dry, cut out shapes around heavy black lines. Punch holes in grey circles and use paper fasteners to join it all together.

Paste printed sheet on to card and when dry, cut out shapes around heavy black lines. Punch holes in brown circles and use paper fasteners to join it all together.