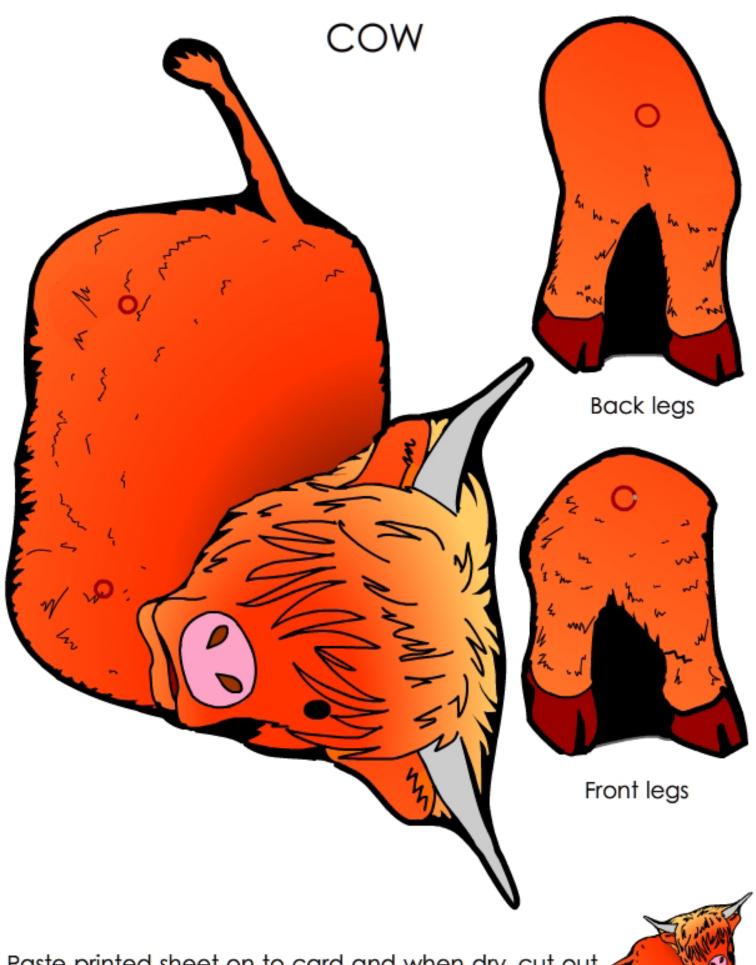

Paste printed sheet on to card and when dry, cut out shapes around heavy black lines. Punch holes in brown circles and use paper fasteners to join it all together.