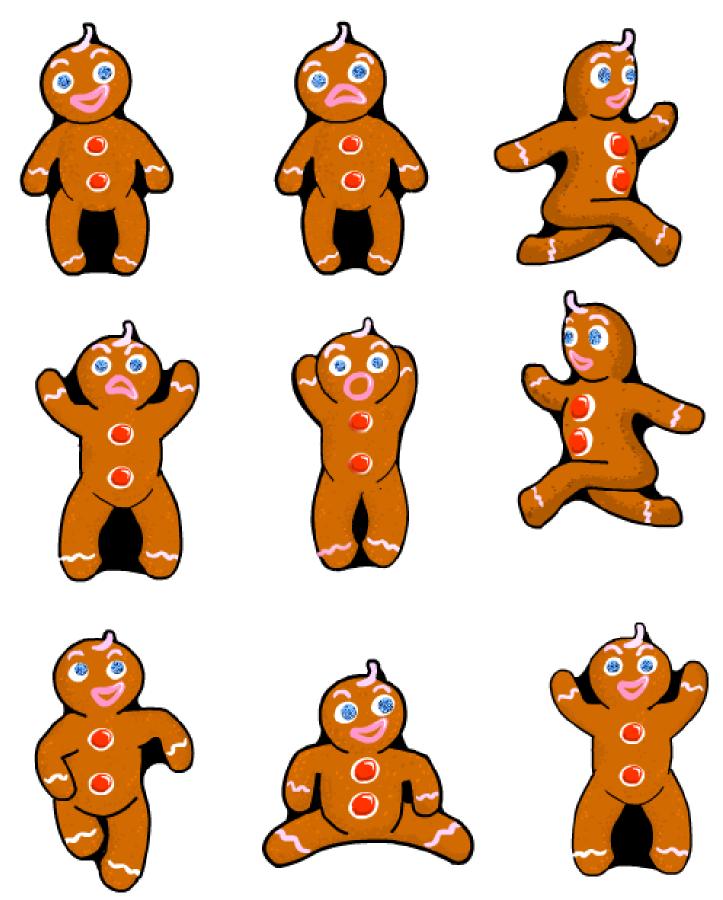

## SMALL GINGERBREAD MAN

Tape a small stick to the back to use as a puppet

Paste printed sheet on to card and when dry, cut out shapes around heavy black lines. Punch holes in brown circles and use paper fasteners to join it all together.