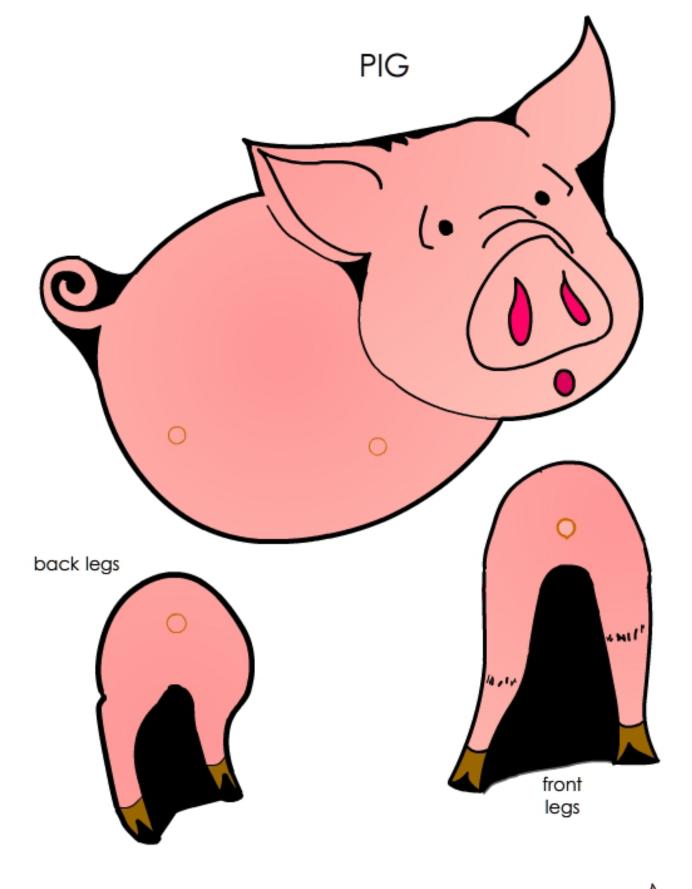

Paste printed sheet on to card and when dry, cut out shapes around heavy black lines. Punch holes in brown circles and use paper fasteners to join it all together.