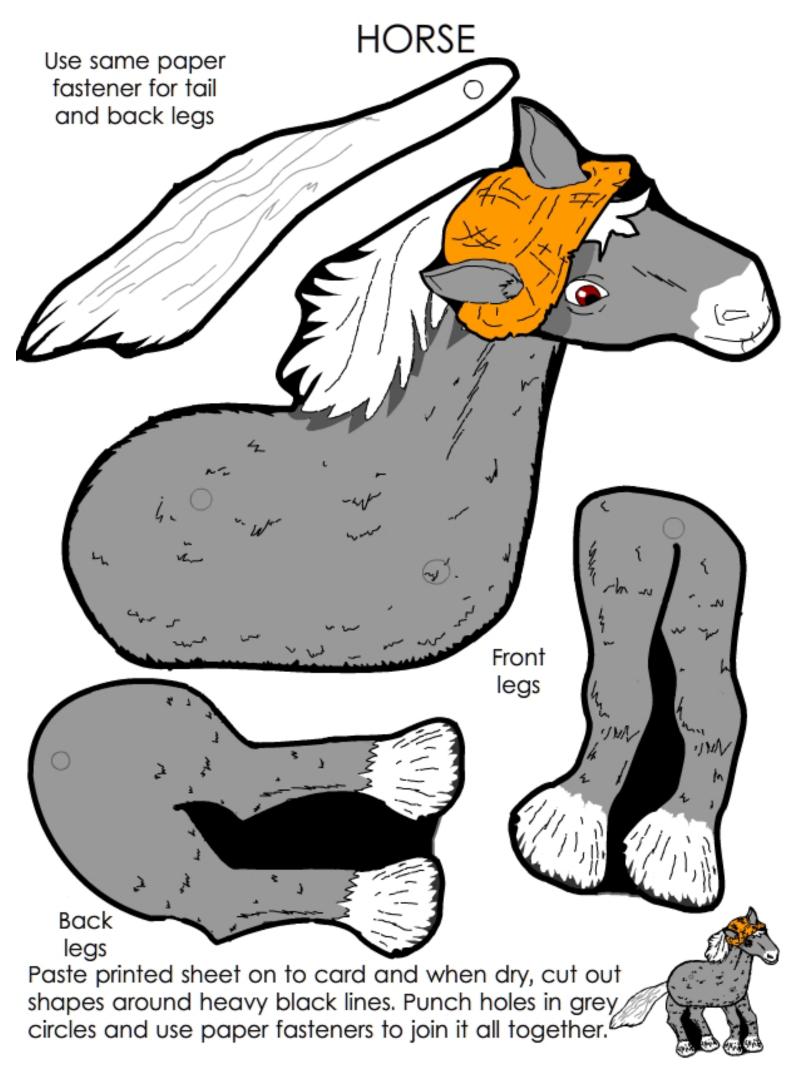

Paste printed sheet on to card and when dry, cut out shapes around heavy black lines. Punch holes in brown circles and use paper fasteners to join it all together.