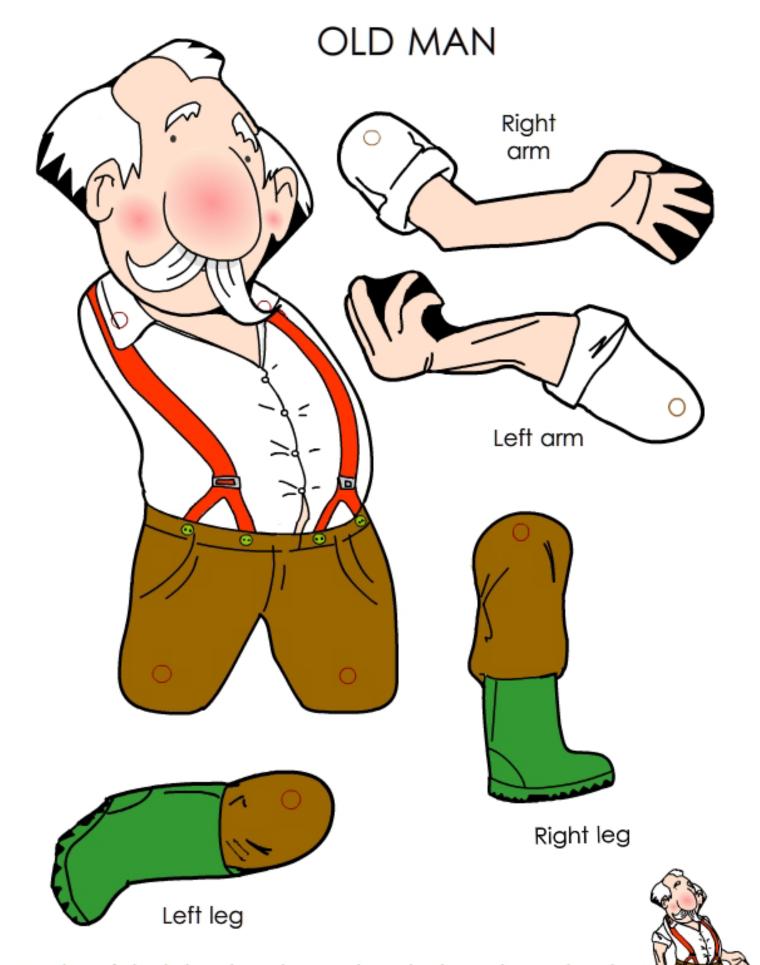

Paste printed sheet on to card and when dry, cut out shapes around heavy black lines. Punch holes in brown circles and use paper fasteners to join it all together.